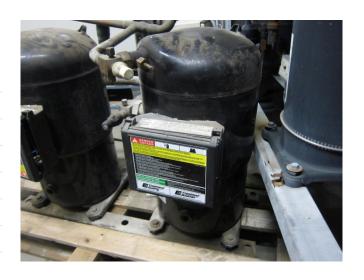

#### **Used Copeland ZR12M3-TWD-570**

Used Copeland ZR12M3-TWD-570 freon scroll compressor. This unit has a cooling capacity of 36,4 kW at  $+10^{\circ}\text{C}/+40^{\circ}\text{C}$ .

Why choose for HOSBV? Were not only the largest used refrigeration specialist in Europe, but also, we deliver all equipment including an extensive test, warranty and industrial cleaning.
\*Optional we can also perform a new paint job and arrange the logistics.