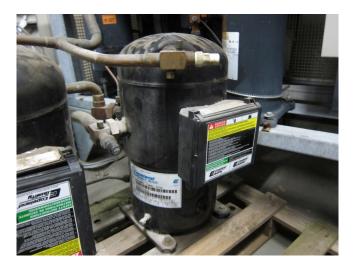

#### **Used Copeland ZR12M3-TWD-570**

Used Copeland ZR12M3-TWD-570 freon scroll compressor. This unit has a cooling capacity of 36,4 kW at  $+10^{\circ}\text{C}/+40^{\circ}\text{C}$ .

Why choose for HOSBV? Were not only the largest used refrigeration specialist in Europe, but also, we deliver all equipment including an extensive test, warranty and industrial cleaning.
\*Optional we can also perform a new paint job and arrange the logistics.