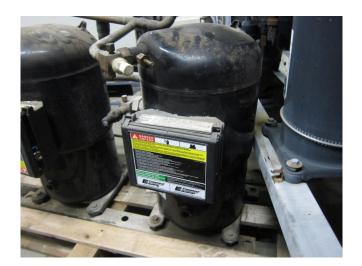

#### **Used Copeland ZR12M3-TWD-570**

Used Copeland ZR12M3-TWD-570 freon scroll compressor. This unit has a cooling capacity of 36,4 kW at  $+10^{\circ}\text{C}/+40^{\circ}\text{C}$ .

Why choose for HOSBV? Were not only the largest used refrigeration specialist in Europe, but also, we deliver all equipment including an extensive test, warranty and industrial cleaning.
\*Optional we can also perform a new paint job and arrange the logistics.