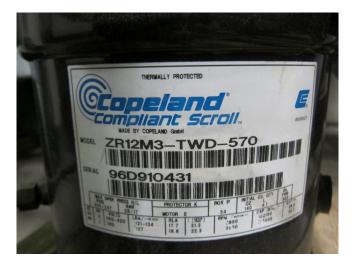

# Copeland ZR12M3-TWD-570

### **Specifications**

| Brand             | Copeland             |
|-------------------|----------------------|
| Туре              | ZR12M3-TWD-570       |
| Refrigerant       | Freon                |
| kW at +10°C/+40°C | 36,4                 |
| kW at 0°C/+40°C   | 25,6                 |
| kW at -5°C/+40°C  | 21,2                 |
| kW at -10ºC/+40ºC | 17,3                 |
| Remarks           | R404a - R22 or other |
|                   | freon types          |
| Sizes             | 350x350x500 mm       |
|                   | (LxWxH)              |
| Stock             | 1                    |

#### **Used Copeland ZR12M3-TWD-570**

Used Copeland ZR12M3-TWD-570 freon scroll compressor. This unit has a cooling capacity of 36,4 kW at  $+10^{\circ}\text{C}/+40^{\circ}\text{C}$ .

Why choose for HOSBV? Were not only the largest used refrigeration specialist in Europe, but also, we deliver all equipment including an extensive test, warranty and industrial cleaning.
\*Optional we can also perform a new paint job and arrange the logistics.